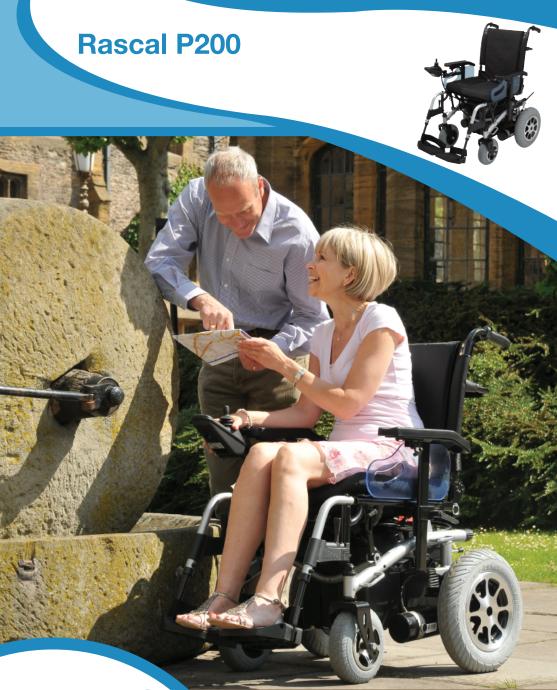

# **Rascal P200**

## **Optional Model:**

• The P200 Mini is the narrower version with 16" seat width, 26.1" overall frame width and 34Ah batteries

The Rascal P200 4 mph Rear-Wheel Drive powerchair suitable for indoor and outdoor use comes with 55Ah batteries as standard and features a flexible seating system with a removable seat cushion enabling bespoke adaptations. The capacity to adjust the seat tilt, backrest angle and the hortizontal strap tension for total comfort achieves the ideal seating position.