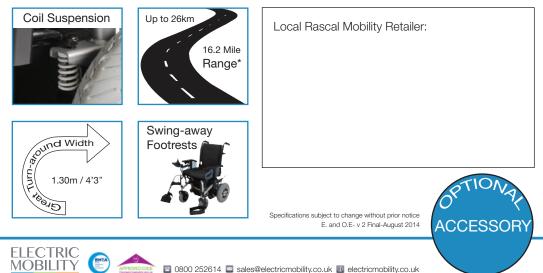

#### **Rascal P200 Specification:**

**Rascal P200 Profile:** 

| Type Class                             | B/2                     |
|----------------------------------------|-------------------------|
| Overall length                         | 109cm / 42.9"           |
| Overall width                          | 73.7cm / 29"            |
| Floor to seat height                   | 57cm (min)              |
| Seat width                             | 45.7cm / 18"            |
| Seat depth                             | 40.6cm / 16"            |
| Maximum carrying capacity              | 136kgs / 21 stone       |
| Battery voltage and capacity           | 12V / 55Ah x 2          |
| Maximum speed                          | 6.4km/h / 4mph          |
| Ground clearance                       | 5cm / 2"                |
| Maximum kerb height                    | 5cm / 2"                |
| Range*                                 | up to 26km / 16.2 miles |
| The maximum safe slope                 | 8°                      |
| Turn-around width                      | 1.32m / 4'3"            |
| Colour                                 | Silver                  |
| *Range on full charge and flat ground. |                         |

### Main Features:

- Adjustable upholstery on back
- Removable armrests
- Coil spring suspension
- Convenient joystick charging port
- Solid tyres all round
- Flexible seating system
- Swing-away footrests